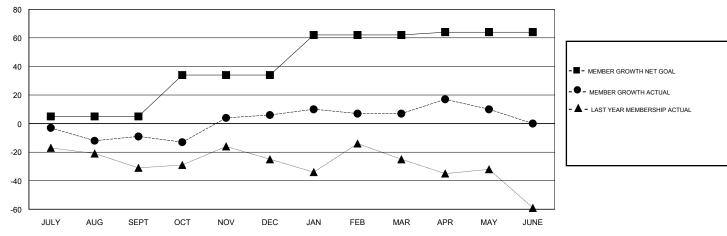

## GOALS AND ACTUAL MEMBERS CUMULATIVE

| DROPPED CLUBS: 1  DROPPED MEMBERS |     | 27 CLUBS OF 37 ADDED 1 OR MORE<br>NEW MEMBERS | GENDER DISTRIBUTION  MALE 880 (69.73%)  FEMALE 382 (30.27%)  Women Percentage Fiscal Year Goal: 36% |     |
|-----------------------------------|-----|-----------------------------------------------|-----------------------------------------------------------------------------------------------------|-----|
| DECEASED                          | 12  | CLICK HERE FOR CUMULATIVE                     | TOTAL FAMILY UNIT MEMBERS                                                                           | 183 |
| CLUB CANCELLED                    | 8   | MEMBERSHIP DATA                               |                                                                                                     | 0.4 |
| OTHER                             | 138 |                                               | FAMILY MEMBERS PAYING HALF DUES                                                                     | 94  |
| TOTAL                             | 158 |                                               |                                                                                                     |     |